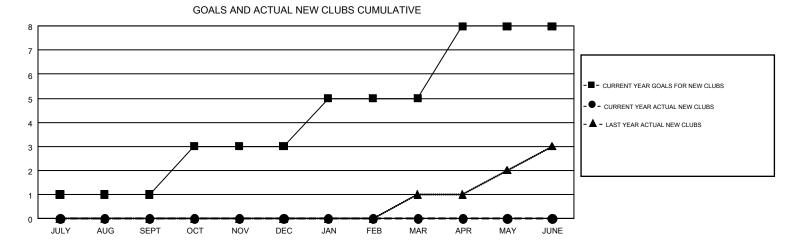

## GMT MONTHLY MEMBERSHIP PROGRESS REPORT

Multiple District N

Results as of: 10/31/2017

LOCATION: CANADA

| GMT: CHRIS            | LEWIS         |           |               |                       |                           |                         | GMT CA 2                                           |  |
|-----------------------|---------------|-----------|---------------|-----------------------|---------------------------|-------------------------|----------------------------------------------------|--|
| Clubs                 |               |           |               | Members               |                           |                         |                                                    |  |
| RESULTS FOR 2017-2018 |               |           |               | RESULTS FOR 2017-2018 |                           |                         |                                                    |  |
| QUARTER               | NEW CLUB GOAL | NEW CLUBS | DROPPED CLUBS | QUARTER               | MEMBER GROWTH NET<br>GOAL | MEMBER GROWTH<br>ACTUAL | DROPPED<br>MEMBERS ACTUAL<br>(including transfers) |  |
| JULY/AUG/SEPT         | 1             | 0         | 0             | JULY/AUG/SEPT         | 1                         | 83                      | 119                                                |  |
| OCT/NOV/DEC           | 2             | 0         | 0             | OCT/NOV/DEC           | 76                        | 79                      | 53                                                 |  |
| JAN/FEB/MAR           | 2             | 0         | 0             | JAN/FEB/MAR           | 81                        | 0                       | 0                                                  |  |
| APR/MAY/JUNE          | 3             | 0         | 0             | APR/MAY/JUNE          | 81                        | 0                       | 0                                                  |  |