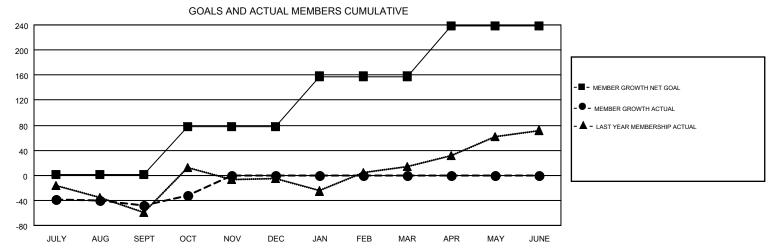

## GMT MONTHLY MEMBERSHIP PROGRESS REPORT

Multiple District N

Results as of: 10/31/2017

LOCATION: CANADA

| GMT: CHRIS            | LEWIS         |           |               |                       |                           |                         | GMT CA 2                                           |  |
|-----------------------|---------------|-----------|---------------|-----------------------|---------------------------|-------------------------|----------------------------------------------------|--|
| Clubs                 |               |           |               | Members               |                           |                         |                                                    |  |
| RESULTS FOR 2017-2018 |               |           |               | RESULTS FOR 2017-2018 |                           |                         |                                                    |  |
| QUARTER               | NEW CLUB GOAL | NEW CLUBS | DROPPED CLUBS | QUARTER               | MEMBER GROWTH NET<br>GOAL | MEMBER GROWTH<br>ACTUAL | DROPPED<br>MEMBERS ACTUAL<br>(including transfers) |  |
| JULY/AUG/SEPT         | 1             | 0         | 0             | JULY/AUG/SEPT         | 1                         | 83                      | 119                                                |  |
| OCT/NOV/DEC           | 2             | 0         | 0             | OCT/NOV/DEC           | 76                        | 79                      | 53                                                 |  |
| JAN/FEB/MAR           | 2             | 0         | 0             | JAN/FEB/MAR           | 81                        | 0                       | 0                                                  |  |
| APR/MAY/JUNE          | 3             | 0         | 0             | APR/MAY/JUNE          | 81                        | 0                       | 0                                                  |  |